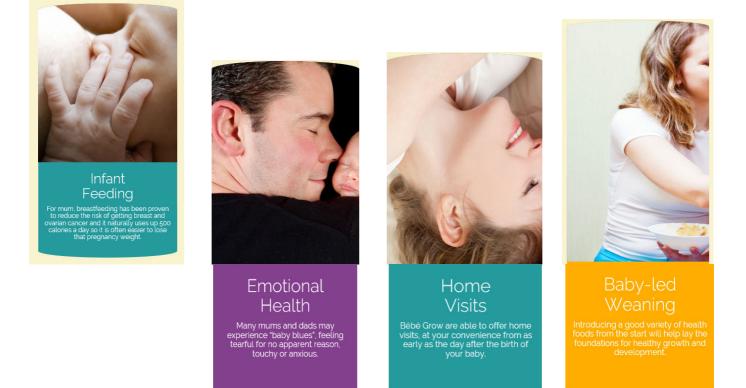

## **STEVENAGE POST NATAL DEPRESSION**

I provide un-rushed, personal and professional care in the comfort of your own home. I can do antenatal health visits to help prepare you for your new parenting role by demonstrating a variety of techniques including how to bath your baby, feeding advice and sleeping positions. After your baby has arrived I can visit and work with you and your baby to establish feeding and other routines and answer all those new parent questions you may have. The service also includes help with Post Natal Depression.